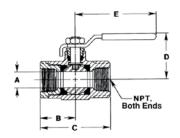

### **DIMENSIONS**

| PART<br>NUMBER | SIZE | DIMENSIONS (IN.) |      |      |      |      | WT     |
|----------------|------|------------------|------|------|------|------|--------|
|                |      | Α                | В    | С    | D    | E    | (LBS.) |
| 78-248-10      | 1/4" | 0.43             | 1.12 | 2.25 | 1.78 | 3.87 | .68    |
| 78-250-10      | 3/8" | 0.50             | 1.12 | 2.25 | 1.78 | 3.87 | .68    |
| 78-256-10      | 1/2" | 0.50             | 1.12 | 2.25 | 1.78 | 3.87 | .65    |
| 78-438-10      | 3/4" | 0.68             | 1.50 | 3.00 | 2.12 | 4.87 | 1.40   |