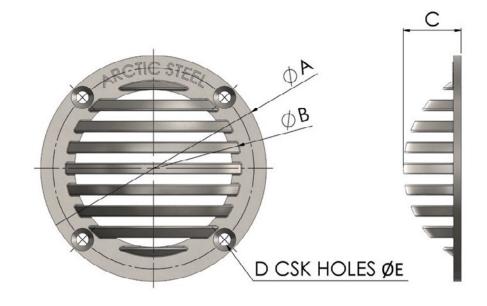

Available in 2 sizes.

| Style   | A<br>mm | B<br>mm | C<br>mm | D<br>mm | E<br>mm | Fits Thru Hulls       |
|---------|---------|---------|---------|---------|---------|-----------------------|
| IRS-90  | 90      | 66      | 23      | 4       | 5       | 0.5" 0.75" 1"         |
| IRS-150 | 153     | 118     | 35      | 6       | 5       | 1.25" 1.5" 2" 2.5" 3" |