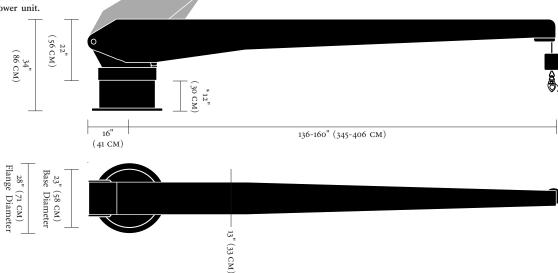

## Tender-Lift 2,500-

- 2,500 LBS (1,125 KG) lift capacity.
- · Tender-Lift system (drumless hydraulic winch).
- Smooth, nearly silent 26' (8 M) of cable travel.
- · Full proportional control of all hydraulic functions.
- · Full lift capacity at all boom angles.
- 270° hydraulic rotation standard.
- 360° rotation available.
- $\bullet \ Completely \, waterproof, low \, voltage,\\$ hand-held remote control system.
- · Cylindrical base, pyramid base or standpipe mounting options.
- · Finished to match your yacht.
- · Custom designs and lengths available.
- Includes 20' (6.1 M) of hose and control wire measured from the bottom of the standpipe to the remotemounted power unit (longer runs available where required).
- Hydraulic power unit:
  - Full proportional control -

special applications.

- 5 HP piston pump 2.5 GPM.
- 220 VAC, 50/60 HZ, 1 PHASE, 30 AMP (3 PHASE optional)
- 231/2" high x 171/2" wide x 281/2" long (60 x 45 x 71 CM). · Alternate HPU's available for

Tender-Lift 2500 on a short cylindrical base with a remote mounted hydraulic power unit.

Quality-Built Marine Equipment

3100 Southwest Tenth Street Pompano Beach, Florida 33069 United States of America -please contact us for overseas representatives-