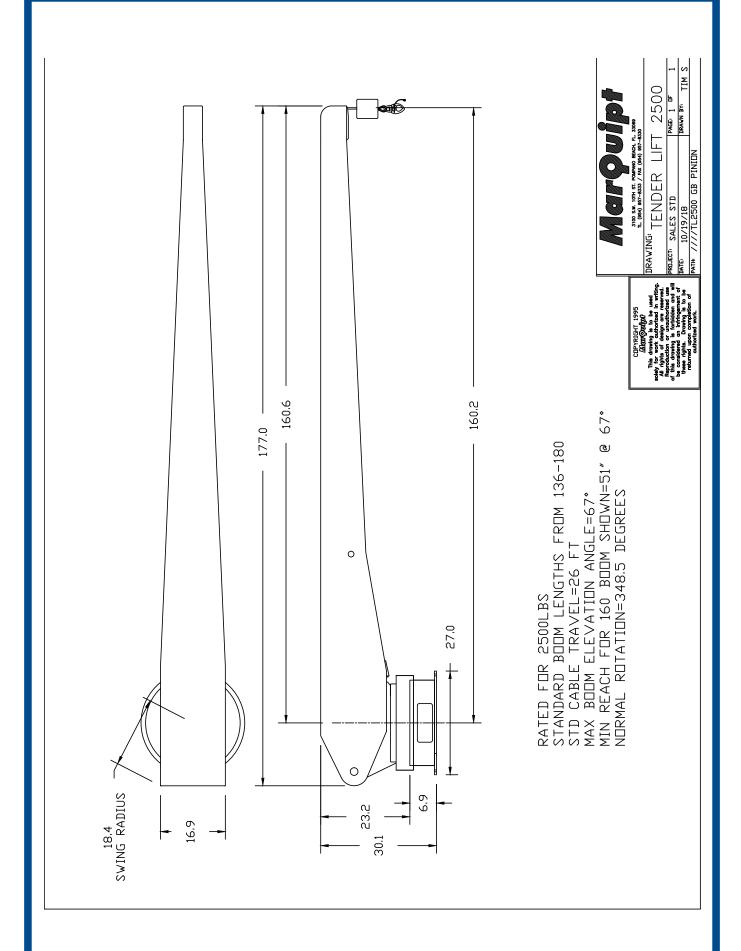

## Boom Operating Angles 0-67°-

Boom Angle:

160" Boom Length (Hook to Center

Lift Height:\* 160" Boom Length (Hook to Deck)

of Rotation)

14" (36 CM) Min. 97" (246 CM)

159" (404 CM) Max. 134" (340 CM) 50" (127 CM) Min. o° Min. 166" (422 CM) Max. 67° Max.

\*Reaches and lift heights shown are for a 160" boom (center of rotation to the end of the boom) with the shortest base possible. The Hydraulic Power Unit is not located in the base and is remotely mounted in the yacht.

Add 13" of lift height for the shortest base that can contain the Hydraulic Power Unit.

Add 5" of lift height for a standpipe base. The 8-5/8" diameter pipe goes through to the next deck. The minimum pipe length below deck is 72". The Hydraulic Power Unit is not located in the base and is remotely mounted in the yacht.