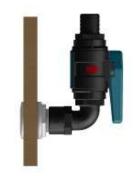

For <u>above water line only.</u> ISO and ABYC require a TruDesign Ball Valve to be directly fitted to a skin fitting in below the water line applications.

#### Features

| Feature :                                                  |                                                                                                        |  |
|------------------------------------------------------------|--------------------------------------------------------------------------------------------------------|--|
| Manufactured from a glass reinforced nylon composite       | High strength and light weight.                                                                        |  |
| When connected to Skin Fitting                             | Must be above water line. Below water line skin fittings must have a Ball Valve directly fitted to it. |  |
| Compatible with all hull types                             | Can be used on aluminum, steel, wood or FRP hulls.                                                     |  |
| Immune to corrosion and electrolysis                       | Long life with no concerns over decreased performance due to corrosion.                                |  |
| Chemical resistant                                         | Impervious to diesel, petrol and antifouling paints.                                                   |  |
| UV resistant                                               | These fittings will not break down with ultraviolet light or discolour from the sun.                   |  |
| High quality surface finish                                | Will not discolour with green film as similar bronze fittings do.                                      |  |
| Fits TruDesign Skin Fittings, Ball Valves<br>& BSP threads | Universal compatibility to other TruDesign fittings, and other marine components.                      |  |
| Large operating temperature range                          | Suitable for all marine environments, from -40°C to +110°C.                                            |  |