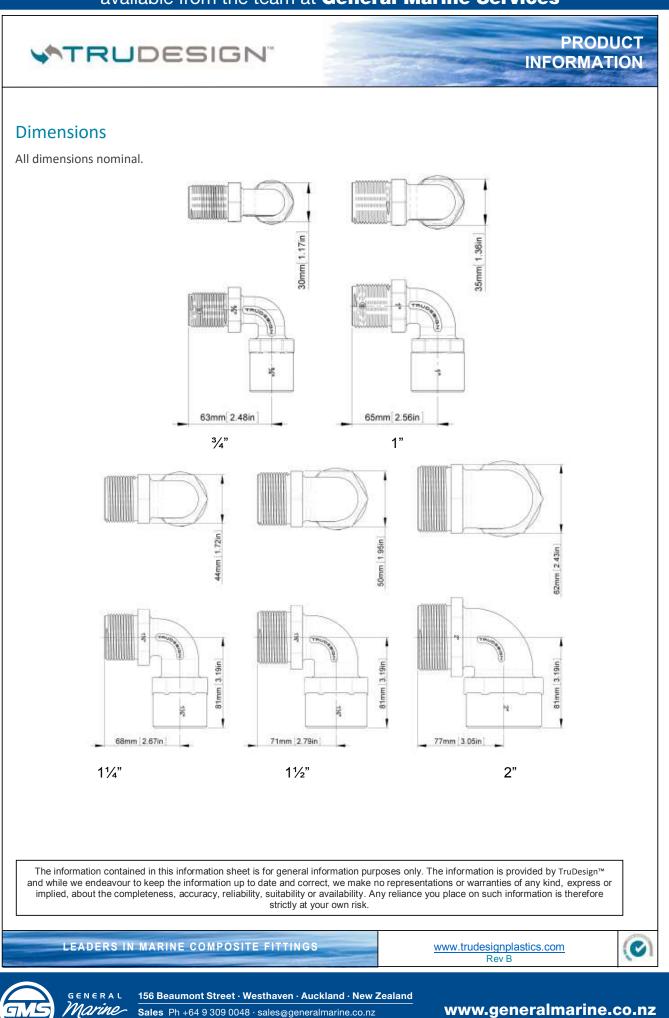

## Flow diameter and thread length

| Female Thread | Thread Length | Male Thread | Thread Length | Minimum I.D. |
|---------------|---------------|-------------|---------------|--------------|
| 3⁄4″          | 30mm          | 3/4"        | 30mm          | 12mm         |
| 1″            | 30mm          | 1″          | 30mm          | 18mm         |
| 1¼"           | 30mm          | 1¼"         | 30mm          | 24mm         |
| 1½"           | 30mm          | 1½"         | 30mm          | 30mm         |
| 2″            | 30mm          | 2″          | 30mm          | 42mm         |

## Weight

| Size | Weight (g) | Weight (oz) |
|------|------------|-------------|
| 3⁄4″ | 44         | 1.6         |
| 1″   | 63         | 2.2         |
| 1¼"  | 96         | 3.4         |
| 1½"  | 117        | 4.1         |
| 2"   | 163        | 5.7         |