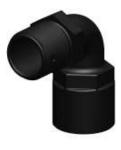

## CONNECTOR (Adapter) 90° - FEMALE to MALE THREAD -

Designed and made in New Zealand, TruDesign Connectors / Adapters are moulded from a glass reinforced nylon composite. High strength, high-modulus, glass reinforced nylon provides dramatic strength, stiffness, toughness, and dimensional stability.

#### Features

| Feature :                                                  |                                                                                                        |  |
|------------------------------------------------------------|--------------------------------------------------------------------------------------------------------|--|
| Manufactured from a glass reinforced nylon composite       | High strength and light weight.                                                                        |  |
| When connected to Skin Fitting                             | Must be above water line. Below water line skin fittings must have a Ball Valve directly fitted to it. |  |
| Compatible with all hull types                             | Can be used on aluminum, steel, wood or FRP hulls.                                                     |  |
| Immune to corrosion and electrolysis                       | Long life with no concerns over decreased performance due to corrosion.                                |  |
| Chemical resistant                                         | Impervious to diesel, petrol and antifouling paints.                                                   |  |
| UV resistant                                               | These fittings will not break down with ultraviolet light or discolour from the sun.                   |  |
| High quality surface finish                                | Will not discolour with green film as similar bronze fittings do.                                      |  |
| Fits TruDesign Skin Fittings, Ball Valves<br>& BSP threads | Universal compatibility to other TruDesign fittings, and other marine components.                      |  |
| Large operating temperature range                          | Suitable for all marine environments, from -40°C to +110°C.                                            |  |